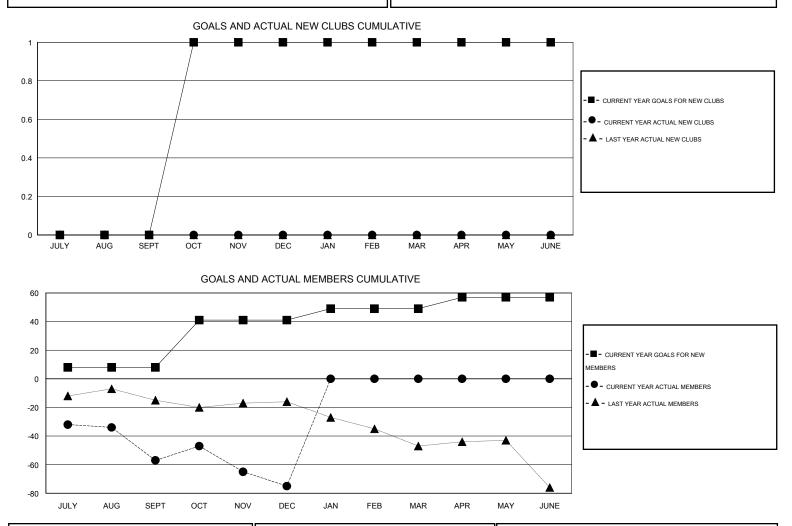

## THOMAS MATNEY

| GMT: THOMAS MATNEY    |                  |           | LOCATIO          | LOCATION ILLINOIS |                       |                    |                                     |                    | GMT CA 1         |  |  |
|-----------------------|------------------|-----------|------------------|-------------------|-----------------------|--------------------|-------------------------------------|--------------------|------------------|--|--|
|                       |                  | Clubs     |                  |                   | Members               |                    |                                     |                    |                  |  |  |
| RESULTS FOR 2016-2017 |                  |           |                  |                   | RESULTS FOR 2016-2017 |                    |                                     |                    |                  |  |  |
| QUARTER               | NEW CLUB<br>GOAL | NEW CLUBS | DROPPED<br>CLUBS | NET<br>GAIN/LOSS  | QUARTER               | NEW MEMBER<br>GOAL | CHARTER AND<br>NEW MEMBERS<br>ADDED | DROPPED<br>MEMBERS | NET<br>GAIN/LOSS |  |  |
| JULY/AUG/SEPT         | 0                | 0         | 0                | 0                 | JULY/AUG/SEPT         | 8                  | 28                                  | 85                 | -57              |  |  |
| OCT/NOV/DEC           | 1                | 0         | 2                | -2                | OCT/NOV/DEC           | 33                 | 47                                  | 65                 | -18              |  |  |
| JAN/FEB/MAR           | 0                | 0         | 0                | 0                 | JAN/FEB/MAR           | 8                  | 0                                   | 0                  | 0                |  |  |
| APR/MAY/JUNE          | 0                | 0         | 0                | 0                 | APR/MAY/JUNE          | 8                  | 0                                   | 0                  | 0                |  |  |

| DROPPED CLUBS: 2 |     | 35 CLUBS OF 62 ADDED 1 OR MORE | GENDER DISTRIBUTION   |                |     |
|------------------|-----|--------------------------------|-----------------------|----------------|-----|
|                  |     | NEW MEMBERS                    | MALE                  | 1,782 (80.42%) |     |
| DROPPED MEMBERS  |     |                                | FEMALE                | 434 (19.58%)   |     |
| DECEASED         | 17  | CLICK HERE FOR HEALTH_         |                       |                | 168 |
| CLUB CANCELLED   | 18  | ASSESSMENT DATA                | FAMILY UNIT MEMBERS   |                | 81  |
| OTHER 1          | 15  |                                | HEAD OF HOUSEHOLD     |                |     |
| TOTAL 1          | 150 |                                | NON-HEAD OF HOUSEHOLD |                |     |